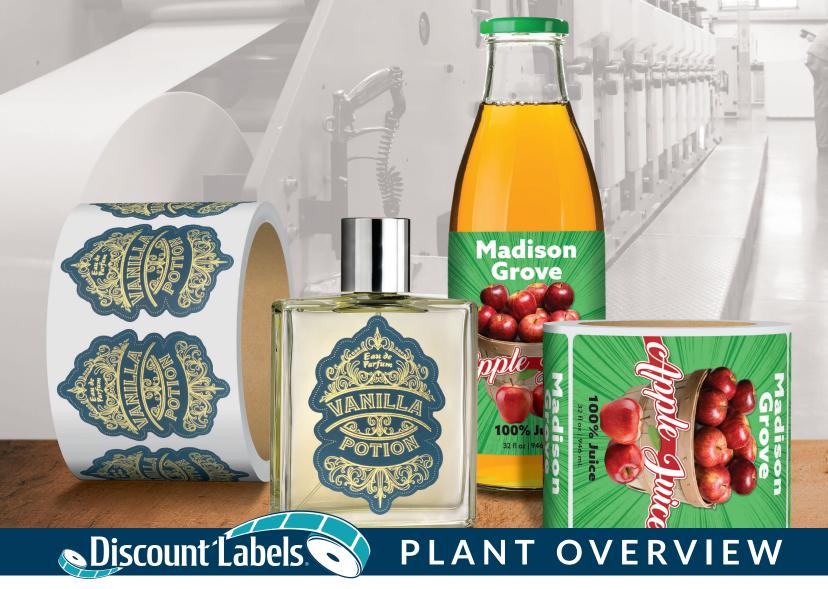

Discount Labels is recognized for industry-leading production times and excellent customer service. Our New Albany, IN facility houses over 500 label experts and 60 presses. No matter your label needs, we're here to help. Whether it's a one-time project or a recurring program, simple or complex labels with quantities ranging from 50 to millions, look to Discount Labels as your custom label partner.

### **Materials and Stocks**

- Inks: Water-based, UV, scratch-off, scratch & sniff, glow in the dark
- Finishes: Gloss varnish, UV varnish, soft-touch lamination, matte lamination, textured lamination, shiny lamination, thermal imprintable varnish, tactile varnish, thermal lamination, UV inhibiting lamination, soft touch varnish, tactile varnish
- Card Stocks: C1S (Coated 1 side cardstock), C2S (Coated 2 sides cardstock), postcards, scratch & sniff, scratch-off cards
- Label stocks: gloss, litho, opaque, vinyl, polyester, polypropylene, static, foil, tamper evident, freezer, bopp, natural kraft, kimdura, removable, repositionable, reflective, barricade tape, packing tape, bumper sticker, and stone paper

### **Label Products**

- Address
- Anniversary
- AnyShape Labels
- Barcodes
- Bumper Stickers
- Foil Imprint
- Computer Labels
- Consecutive Numbering and Consecutive Barcodes
- Direct Thermal
- Double Sided Labels
- EDP
- Embossed
- Extended Life Durable Decals
- Holographic Foils